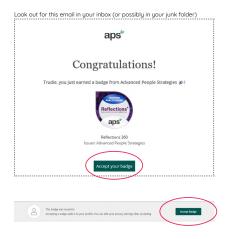

## How do I claim my digital badge?

- 1. Click this link and fill out the digital badge request form. https://www.advancedpeoplestrategies.co.uk/resources/badge-request/
- 2. Once requested, we aim to issue your digital badge in 2-3 working days, you will then receive an email from Credly, click 'accept your badge' and follow the on-screen instructions.

Note: If you are new to the Credly platform you will first need to create a Credly account <u>https://www.credly.com/users/sign\_in</u>

Advanced People Strategies Ltd Mulberry House, Lamport Drive, Daventry, Northamptonshire NN11 8YH +44 (0)1327 437 000 info@advancedpeoplestrategies.co.uk advancedpeoplestrategies.co.uk